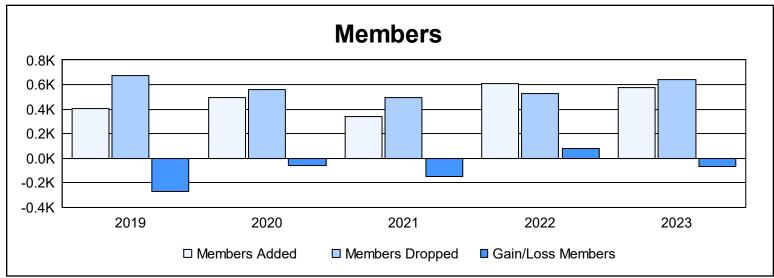

| Year      | New<br>Clubs | Dropped<br>Clubs | Gain/<br>Loss<br>Clubs | New<br>Members | Charter<br>Members | Reinstate<br>Members | Transfer<br>Members | Total<br>Member<br>Added | Total<br>Members<br>Dropped | Gain/<br>Loss<br>Members |
|-----------|--------------|------------------|------------------------|----------------|--------------------|----------------------|---------------------|--------------------------|-----------------------------|--------------------------|
| 2018-2019 | 0            | 4                | -4                     | 364            | 16                 | 15                   | 12                  | 407                      | 676                         | -269                     |
| 2019-2020 | 4            | 3                | 1                      | 346            | 115                | 18                   | 17                  | 496                      | 558                         | -62                      |
| 2020-2021 | 0            | 0                | 0                      | 284            | 13                 | 25                   | 16                  | 338                      | 491                         | -153                     |
| 2021-2022 | 2            | 1                | 1                      | 489            | 53                 | 43                   | 23                  | 608                      | 530                         | 78                       |
| 2022-2023 | 2            | 3                | -1                     | 447            | 80                 | 16                   | 31                  | 574                      | 642                         | -68                      |
| Average   | 2            | 2                | -1                     | 386            | 55                 | 23                   | 20                  | 485                      | 579                         | -95                      |